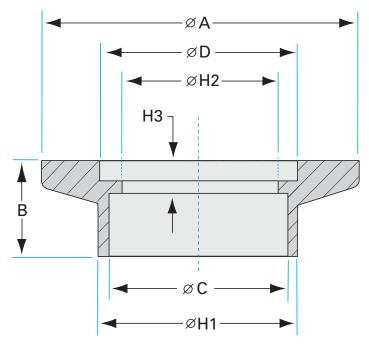

Similar Image

| Dimensions (in inches) |        |
|------------------------|--------|
| Dim A                  | 1.18"  |
| Dim B                  | 0.500" |
| Dim C                  | 0.760" |
| Dim D                  | 0.760" |
| Dim E                  | 0.150" |
| Dim H-1                | 0.798" |

#### **NW-16-SW**

| Parameters        | Specifications                                                                             |
|-------------------|--------------------------------------------------------------------------------------------|
| Flange Size       | DN 16 ISO-KF                                                                               |
| Туре              | Socket weld neck                                                                           |
| Material          | 304 stainless                                                                              |
| Bore              | 0.760"                                                                                     |
| Thickness         | 0.500"                                                                                     |
| Vacuum Range      | FKM: 1 · 10 <sup>-8</sup> mbar to 1 bar<br>Metal seal: 1 · 10 <sup>-10</sup> mbar to 1 bar |
| Temperature Range | FKM: -20 °C to 180 °C<br>Metal seal: -270 °C to 150 °C                                     |
| Weight            | 0.027 lbs                                                                                  |