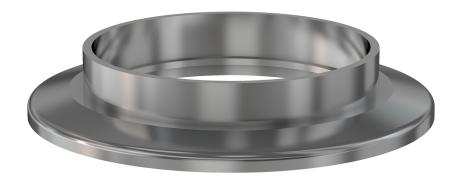

# ISO-KF socket weld flange NW-16 socket weld flange

Part number: NW-16-SW

## ISO-KF socket weld flange NW-16 socket weld flange

- ISO-KF flanges are manufactured in accordance with DIN 28403 and ISO 2861
- Most common standard lengths and sizes listed
- Many others available, including a range of 316L material and preps for metric tubing
- Contact us at 800-824-4166 if you can't find exactly what you need

#### **NW-16-SW**

| Parameters        | Specifications                                                                             |
|-------------------|--------------------------------------------------------------------------------------------|
| Flange Size       | DN 16 ISO-KF                                                                               |
| Туре              | Socket weld neck                                                                           |
| Material          | 304 stainless                                                                              |
| Bore              | 0.760"                                                                                     |
| Thickness         | 0.500"                                                                                     |
| Vacuum Range      | FKM: 1 · 10 <sup>-8</sup> mbar to 1 bar<br>Metal seal: 1 · 10 <sup>-10</sup> mbar to 1 bar |
| Temperature Range | FKM: -20 °C to 180 °C<br>Metal seal: -270 °C to 150 °C                                     |
| Weight            | 0.027 lbs                                                                                  |